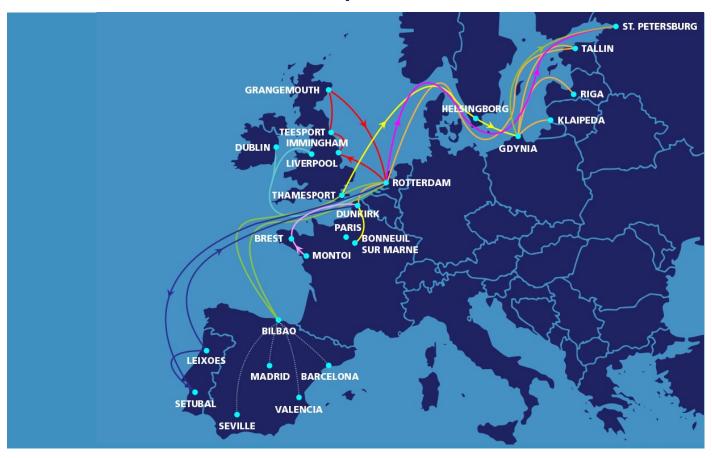

#### Russia via RTM & GDY

Door-to-door multimodal services offering weekly sailings between the UK, Ireland, Iberia, Benelux, Germany and Russia via transhipment over Rotterdam and/or Gdynia.

#### **Baltic States via RTM**

Door-to-door multimodal services offering weekly sailings between the UK, Ireland, Iberia, Benelux, Germany and the Baltic States via transhipment over Rotterdam.

### SCHEDULED CALL DAYS

Ex: UK, Iberia, Russia via Gdynia

| Teesport-Tilbury                                     | 6 days transit to St Petersburg via Gdynia 10 days transit to St Petersburg via Gdynia          |
|------------------------------------------------------|-------------------------------------------------------------------------------------------------|
| Bilbao Madrid /<br>Seville / Valencia /<br>Barcelona | 14 days transit time to<br>St Petersburg via<br>Gdynia 16 days transit<br>time to St Petersburg |
| Setubal , Leixoes                                    | 16 days transit time to<br>St Petersburg via                                                    |

Ex: UK, Ireland, France, Benelux, Germany to Russia via Rotterdam

| Dublin, Immingham, | 15 days transit time to                     |
|--------------------|---------------------------------------------|
| Teesports,         | St Petersburg via                           |
| Grangemouth        | Rotterdam                                   |
| Benelux, Germany   | 7 days transit time to<br>St Petersburg via |
| Dunkirk, Montoir,  | 7 days transit time to                      |
| Brest, Le Havre    | St Petersburg via                           |

Ex: UK, Ireland, Benelux, Germany, Iberia to Baltic States via Rotterdam

| Benelux, Germany                                | 8 days transit time to<br>Baltic States**  |
|-------------------------------------------------|--------------------------------------------|
| Dublin, Immingham,<br>Teesports,<br>Grangemouth | 15 days transit time to<br>Baltic States** |
| Spain [Bilbao]                                  | 15 days transit time to<br>Baltic States** |
| Spain [Inland]                                  | 17 days transit time to<br>Baltic States** |
| Portugal                                        | 16 days transit time to<br>Baltic States** |

\*\* Baltic Region - Klaipeda (Lithuania), Riga (Latvia), Tallinn (Estonia)