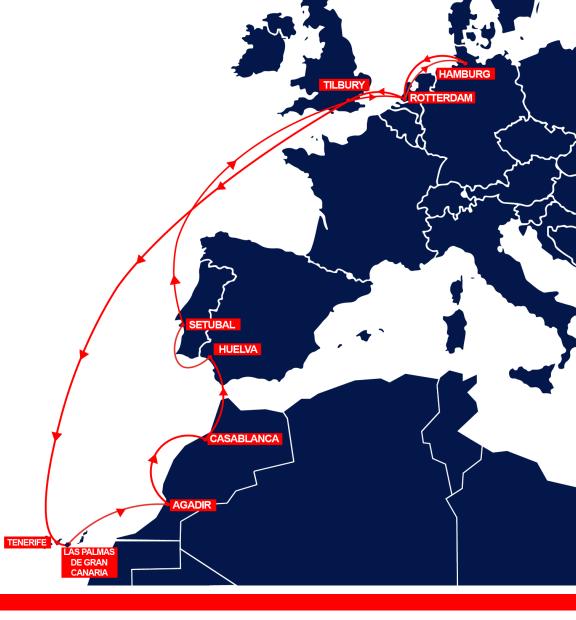

## **CISS Service**

| Port of Call | Departures        |  |
|--------------|-------------------|--|
| Hamburg      | Wednesday         |  |
| Rotterdam    | Thursday          |  |
| Tilbury      | Friday            |  |
| Tenerife     | Wednesday         |  |
| Las Palmas   | Thursday          |  |
| Agadir       | Saturday / Sunday |  |
| Casablanca   | Monday            |  |
| Huelva       | Tuesday           |  |
| Setubal      | Wednesday         |  |
| Tilbury      | Sunday            |  |
| Rotterdam    | Monday            |  |
| Hamburg      | Wednesday         |  |